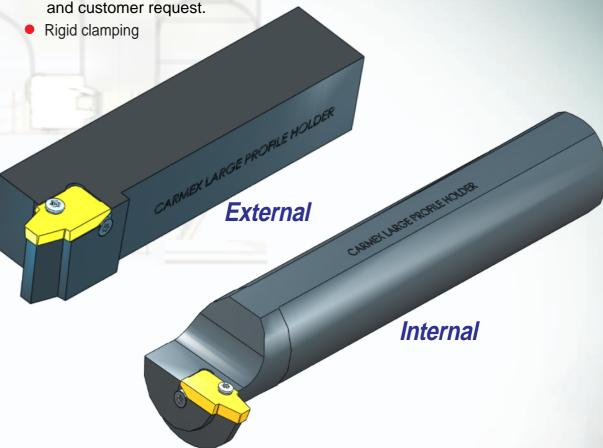

Carmex presents a new family of turning indexable inserts and toolholders to perform a wide variety of threads.

## LARGE PROFILE RANGE

- Pitch Range: From 14mm up to 24 mm
- Tools and inserts are offered as specials (non catalog), because each holder has to be adopted to fit the profile shape and customer request.