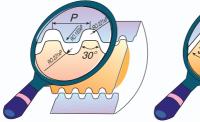

## Available profiles:

Round (DIN 20400) Trapez (DIN103) Acme, Stub Acme American Buttress

Pitch:16.0 mm

Pitch:14-24 mm

1.5 TPI - 1TPI

2TPI - 1.5TPI

Tailor made profiles according to custom request

1st Hacharoshet St., Maalot Industrial Zone, 24952, ISRAEL.
Tel (972) 4-9077400, Fax (972) 4-9077440.
E-Mail: info@carmex.com Web site: www.carmex.com
Postal address: P.O.Box 404, Maalot 24952, ISRAEL