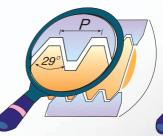

## Available profiles:

Round (DIN 20400) Trapez (DIN103) Acme, Stub Acme American Buttress

Pitch:16.0 mm

Pitch:14-24 mm

1.5 TPI - 1TPI

2TPI - 1.5TPI

Tailor made profiles according to custom request

1st Hacharoshet St., Maalot Industrial Zone, 24952, ISRAEL.
Tel (972) 4-9077400, Fax (972) 4-9077440.
E-Mail: info@carmex.com Web site: www.carmex.com
Postal address: P.O.Box 404, Maalot 24952, ISRAEL