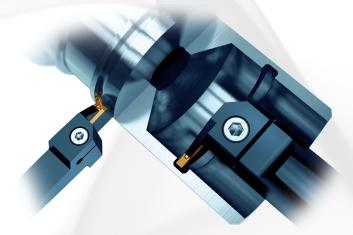

## External Tool holders with internal coolant for Polygon Swiss-Line inserts

- Direct chip removal by the high pressure coolant
- High performance and efficiency
- Coolant through with a connector for fast attachment on the machine