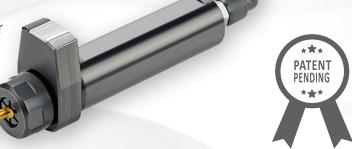

#### **CIM-Fast Tiny Tools Clamping System**

- Fast Tiny Tools exchange without removing the holder - no set up time
- High precision and repeatabillity
- Strong and rigid collet clamping
- Coolant through with a connector for fast attachment on the machine