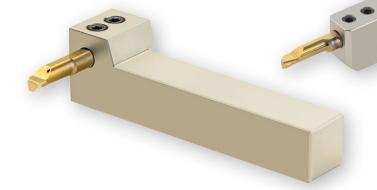

### **Square Shank Tiny Tools Tool Holders** *For internal machining*

- Fast Swiss Type or standard CNC lathe machines
- To be clamped in the machine's turret, sub-turret or Gang clamping