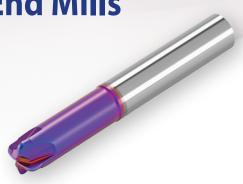

#### **Solid Carbide Radius Fillet End Mills**

- Tools for different radius filleting
- Two, three and four flutes
- Cylindrical shank DIN 6535 HA