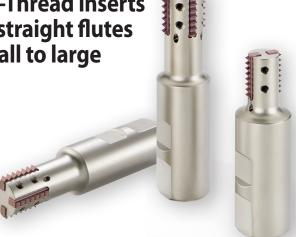

#### Slim MT

#### High productivity, Slim cost.

A new product line of indexable Mill-Thread inserts and tool holders including multiple straight flutes for machining long threads from small to large diameters

- Most inserts are double sided
- Nickel coated holders for high wear resistance
- Unique clamping mechanism
- Advanced Sub-Micron grade & coating provides high performance in all machining conditions