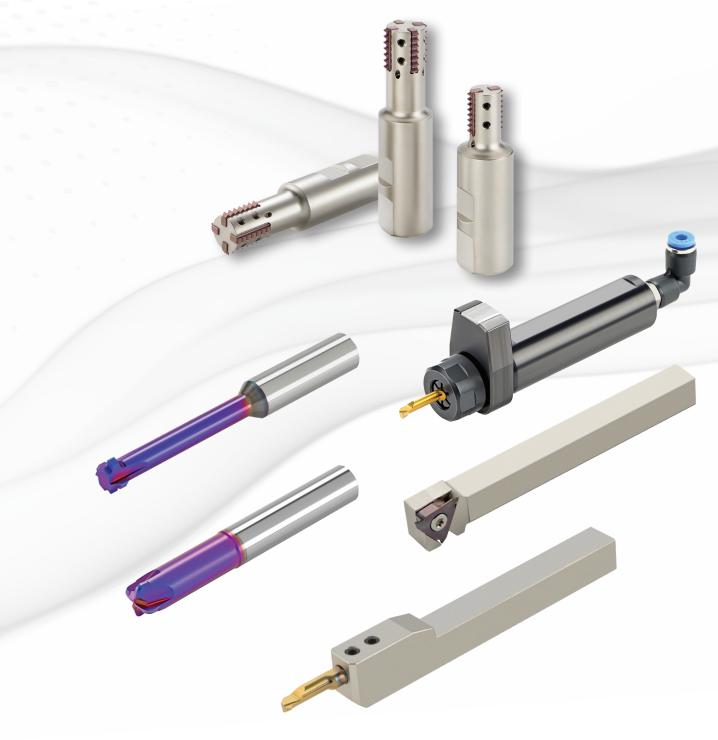

#### Slim MT

#### High productivity, Slim cost.

A new product line of indexable Mill-Thread inserts and tool holders including multiple straight flutes for machining long threads from small to large diameters

- Most inserts are double sided
- Nickel coated holders for high wear resistance
- Unique clamping mechanism
- Advanced Sub-Micron grade & coating provides high performance in all machining conditions

#### **Solid Carbide Radius Fillet End Mills**

- Tools for different radius filleting
- Two, three and four flutes
- Cylindrical shank DIN 6535 HA

#### **CIM-Fast Tiny Tools Clamping System**

- Fast Tiny Tools exchange without removing the holder - no set up time
- High precision and repeatabillity
- Strong and rigid collet clamping
- Coolant through with a connector for fast attachment on the machine

### **Square Shank Tiny Tools Tool Holders** *For internal machining*

- Fast Swiss Type or standard CNC lathe machines
- To be clamped in the machine's turret, sub-turret or Gang clamping

## External Tool holders with internal coolant for Polygon Swiss-Line inserts

- Direct chip removal by the high pressure coolant
- High performance and efficiency
- Coolant through with a connector for fast attachment on the machine