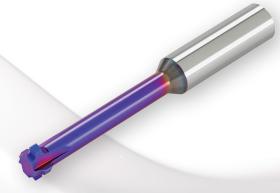

#### **Solid Carbide Radius Fillet End Mills**

- Tools for different radius filleting
- Two, three and four flutes
- Cylindrical shank DIN 6535 HA